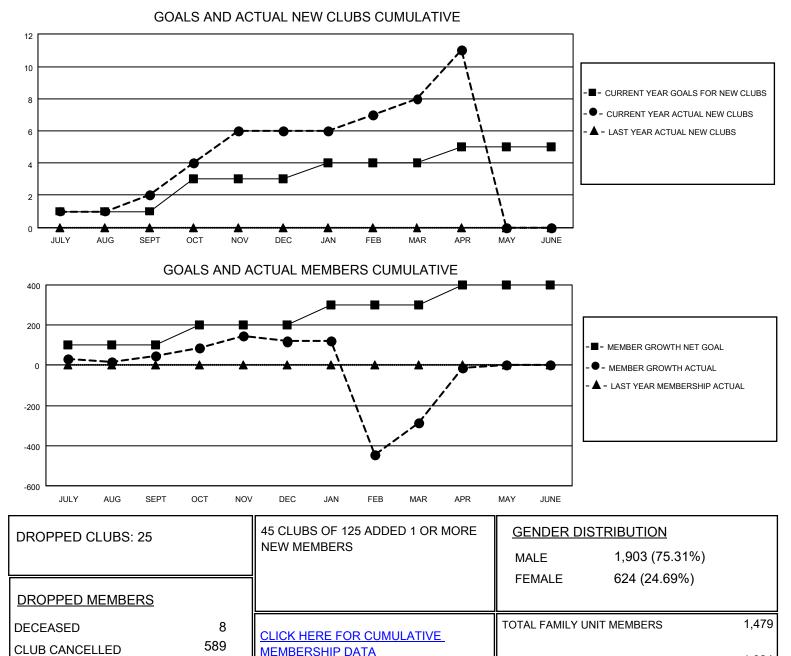

## LOCATION REP OF BANGLADESH

District 315A2

Results as of: 4/30/2021

| Clubs                 |               |           |               | Members               |                        |                         |                                                    |
|-----------------------|---------------|-----------|---------------|-----------------------|------------------------|-------------------------|----------------------------------------------------|
| RESULTS FOR 2020-2021 |               |           |               | RESULTS FOR 2020-2021 |                        |                         |                                                    |
| QUARTER               | NEW CLUB GOAL | NEW CLUBS | DROPPED CLUBS | QUARTER MEM           | BER GROWTH NET<br>GOAL | MEMBER GROWTH<br>ACTUAL | DROPPED<br>MEMBERS ACTUAL<br>(including transfers) |
| JULY/AUG/SEPT         | 1             | 2         | 0             | JULY/AUG/SEPT         | 100                    | 100                     | 51                                                 |
| OCT/NOV/DEC           | 2             | 4         | 0             | OCT/NOV/DEC           | 100                    | 149                     | 72                                                 |
| JAN/FEB/MAR           | 1             | 2         | 25            | JAN/FEB/MAR           | 100                    | 204                     | 609                                                |
| APR/MAY/JUNE          | 1             | 3         | 0             | APR/MAY/JUNE          | 100                    | 298                     | 14                                                 |

OTHER

TOTAL

© Copyright 2021, Lions Clubs International, All Rights Reserved.

149

746

Page 1 of 1

FAMILY MEMBERS PAYING HALF

DUES